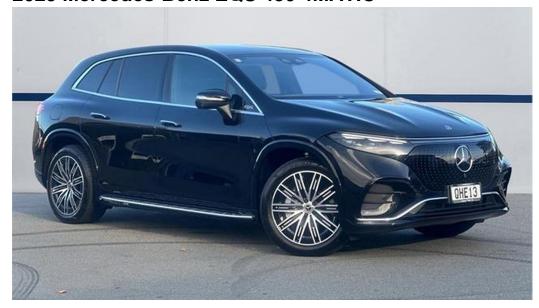

## 2023 Mercedes-Benz EQS 450 4MATIC

## \$173,900 Drive Away

Class: Class Model: EQS

Body Type: Wagon Colour:

Kilometres:5400 kmsEngine:LitresFuel Type:ElectricTransmission:Reduction Gear

**Drive Type**: Four Wheel Drive **Doors**: 5

Reg Plate: QHE13 Cylinders:

**Stock #**: QHE13 **VIN**: W1N2966242A025137